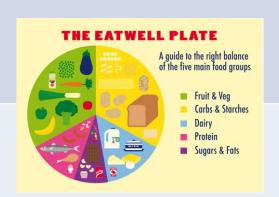

#### Science:

Parts of a plant Healthy eating Animal habitats

## **Secondary Drivers: DT**

Design and make a healthy dish and a celebration dish.