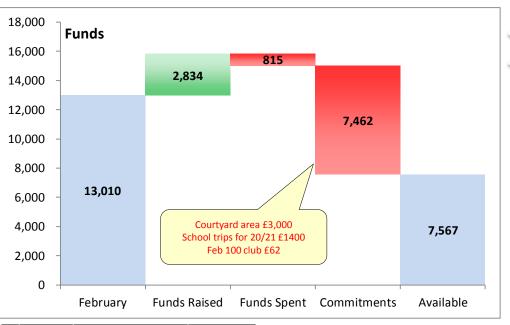

## Finance Report – Feb & Mar 2019

**FUNDS AVAILABLE** 

| Funds Raised  |                   |        |  |
|---------------|-------------------|--------|--|
| Å             | Costume sales     | £101   |  |
| 0             | Easyfundraising   | £51    |  |
|               | Beetle Drive      | £276   |  |
| QUIZ<br>NIGHT | Quiz Night        | £468   |  |
|               | Cake Sale         | £234   |  |
|               | Match giving      | £1,388 |  |
| 809 2 School  | Bag2School        | £92    |  |
| Club          | 100 Club          | £184   |  |
|               | Uniform Donations | £41    |  |
| I             |                   |        |  |

Total

| Balance Benches | £815 |
|-----------------|------|
| Total           | £815 |

|       | Quiz Night Summary |  |
|-------|--------------------|--|
|       | Ticket sales       |  |
| NIGHT | Raffle             |  |

Bar
Expenses
Stock - Alchol
Total Profit

£2,834

Stock balance £195.10

258.00

100.00

286.50

(44.81)

(131.77)

467.92