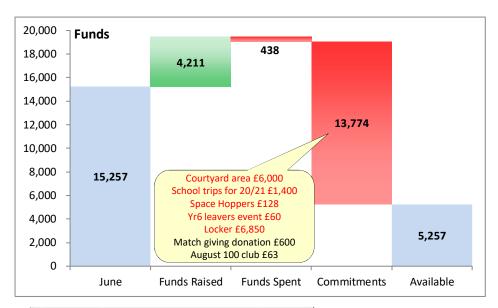

|             | Funds Raised              |        |  |
|-------------|---------------------------|--------|--|
| S TON S     | Summer Fair *             | £2,479 |  |
| 210         | Class photos              | £922   |  |
|             | Foreign Currency exchange | £46    |  |
| 3           | Sports Day                | £401   |  |
|             | Match giving              | £200   |  |
| ass 2 Schoo | Bag2School                | £102   |  |
| club        | 100 Club                  | £57    |  |
|             | Uniform Donations         | £4     |  |
|             | Total                     | £4,211 |  |

| 2'   | Funds Spent               |      |  |  |  |
|------|---------------------------|------|--|--|--|
|      | Reception welcome evening | £30  |  |  |  |
|      | Benches for playground    | £222 |  |  |  |
| 2019 | Yr. 6 leavers event       | £186 |  |  |  |
|      | Total                     | £438 |  |  |  |